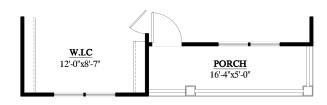

# Camellia

1,973 sq ft







3-4 Bedrooms2 ½-3 Baths2 Car Tandem GarageOptional 3rd Floor Loft



## Camellia 1,973 sq ft



BEDROOM **BEDROOM** #2 11'-5"x12'-8" 11'-5"x12'-8" BATH DN. HALL LAUN. MASTER **BATH MASTER BEDROOM** 16'-0"x12'-2" W.I.C 12<sup>'</sup>-0"x8'-7"

#### SECOND FLOOR PLAN "A" & "C"



### FIRST FLOOR PLAN





#### SECOND FLOOR PLAN "B" & "D"







OPTIONAL MASTER BATH #2



Prices, terms, availability, specifications, plans, dimensions and designs vary per plan and are subject to change or substitution without prior notice by seller. Renderings are artist's concept and do not represent actual landscaping. These floor plans may not be to scale and may be the reverse of shown in actual production home. ©J.Meyer Homes



OPTIONAL COVERED PORCH