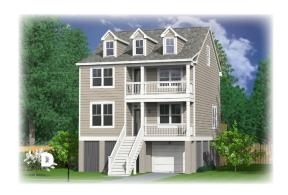

# Camellia

1,973 sq ft







3-4 Bedrooms2 ½-3 Baths2 Car Tandem GarageOptional 3rd Floor Loft



## Camellia 1,973 sq ft



BEDROOM **BEDROOM** #2 11'-5"x12'-8" 11'-5"x12'-8" BATH DN. HALL LAUN. MASTER **BATH MASTER BEDROOM** 16'-0"x12'-2" W.I.C 12<sup>'</sup>-0"x8'-7"

#### SECOND FLOOR PLAN "A" & "C"



### FIRST FLOOR PLAN





#### SECOND FLOOR PLAN "B" & "D"







OPTIONAL MASTER BATH #2



Prices, terms, availability, specifications, plans, dimensions and designs vary per plan and are subject to change or substitution without prior notice by seller. Renderings are artist's concept and do not represent actual landscaping. These floor plans may not be to scale and may be the reverse of shown in actual production home. ©J.Meyer Homes



OPTIONAL COVERED PORCH