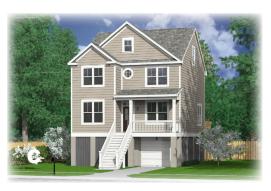

# Camellia

1,973 sq ft







3-4 Bedrooms2 ½-3 Baths2 Car Tandem GarageOptional 3rd Floor Loft



## Camellia 1,973 sq ft



BEDROOM **BEDROOM** #2 11'-5"x12'-8" 11'-5"x12'-8" BATH DN. HALL LAUN. MASTER **BATH MASTER BEDROOM** 16'-0"x12'-2" W.I.C 12<sup>'</sup>-0"x8'-7"

#### SECOND FLOOR PLAN "A" & "C"



### FIRST FLOOR PLAN





#### SECOND FLOOR PLAN "B" & "D"







OPTIONAL MASTER BATH #2



Prices, terms, availability, specifications, plans, dimensions and designs vary per plan and are subject to change or substitution without prior notice by seller. Renderings are artist's concept and do not represent actual landscaping. These floor plans may not be to scale and may be the reverse of shown in actual production home. ©J.Meyer Homes



OPTIONAL COVERED PORCH