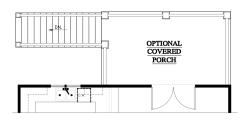

# Camellia

1,973 sq ft







3-4 Bedrooms2 ½-3 Baths2 Car Tandem GarageOptional 3rd Floor Loft



## Camellia 1,973 sq ft



BEDROOM **BEDROOM** #2 11'-5"x12'-8" 11'-5"x12'-8" BATH DN. HALL LAUN. MASTER **BATH MASTER BEDROOM** 16'-0"x12'-2" W.I.C 12<sup>'</sup>-0"x8'-7"

#### SECOND FLOOR PLAN "A" & "C"



### FIRST FLOOR PLAN





#### SECOND FLOOR PLAN "B" & "D"







OPTIONAL MASTER BATH #2



Prices, terms, availability, specifications, plans, dimensions and designs vary per plan and are subject to change or substitution without prior notice by seller. Renderings are artist's concept and do not represent actual landscaping. These floor plans may not be to scale and may be the reverse of shown in actual production home. ©J.Meyer Homes



OPTIONAL COVERED PORCH