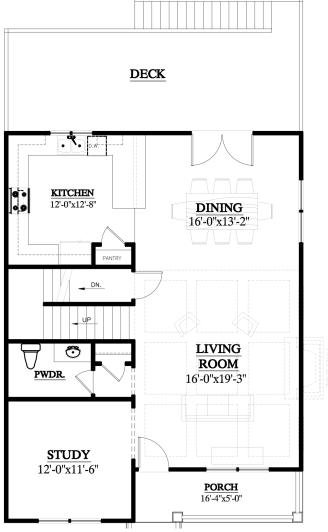

# Camellia

1,973 sq ft







3-4 Bedrooms2 ½-3 Baths2 Car Tandem GarageOptional 3rd Floor Loft



## Camellia 1,973 sq ft



BEDROOM **BEDROOM** #2 11'-5"x12'-8" 11'-5"x12'-8" BATH DN. HALL LAUN. MASTER **BATH MASTER BEDROOM** 16'-0"x12'-2" W.I.C 12<sup>'</sup>-0"x8'-7"

#### SECOND FLOOR PLAN "A" & "C"



### FIRST FLOOR PLAN





#### SECOND FLOOR PLAN "B" & "D"







OPTIONAL MASTER BATH #2



Prices, terms, availability, specifications, plans, dimensions and designs vary per plan and are subject to change or substitution without prior notice by seller. Renderings are artist's concept and do not represent actual landscaping. These floor plans may not be to scale and may be the reverse of shown in actual production home. ©J.Meyer Homes



OPTIONAL COVERED PORCH