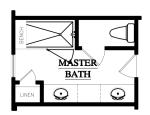

# Camellia

1,973 sq ft







3-4 Bedrooms2 ½-3 Baths2 Car Tandem GarageOptional 3rd Floor Loft



## Camellia 1,973 sq ft



BEDROOM **BEDROOM** #2 11'-5"x12'-8" 11'-5"x12'-8" BATH DN. HALL LAUN. MASTER **BATH MASTER BEDROOM** 16'-0"x12'-2" W.I.C 12<sup>'</sup>-0"x8'-7"

#### SECOND FLOOR PLAN "A" & "C"



### FIRST FLOOR PLAN





#### SECOND FLOOR PLAN "B" & "D"







OPTIONAL MASTER BATH #2



Prices, terms, availability, specifications, plans, dimensions and designs vary per plan and are subject to change or substitution without prior notice by seller. Renderings are artist's concept and do not represent actual landscaping. These floor plans may not be to scale and may be the reverse of shown in actual production home. ©J.Meyer Homes



OPTIONAL COVERED PORCH