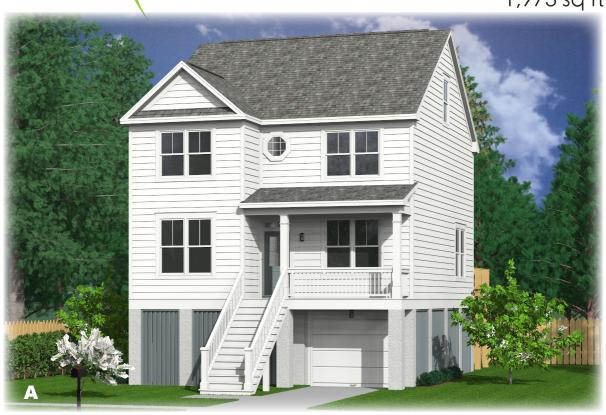

# Camellia

1,973 sq ft

3-4 Bedrooms2 ½-3 Baths2 Car Tandem GarageOptional 3rd Floor Loft

#### SECOND FLOOR PLAN "A" & "C"