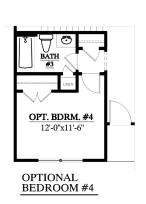

# Camellia

1,973 sq ft

3-4 Bedrooms2 ½-3 Baths2 Car Tandem GarageOptional 3rd Floor Loft