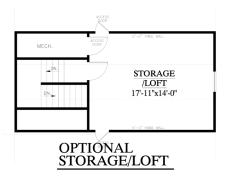

# Camellia

1,973 sq ft

3-4 Bedrooms2 ½-3 Baths2 Car Tandem GarageOptional 3rd Floor Loft